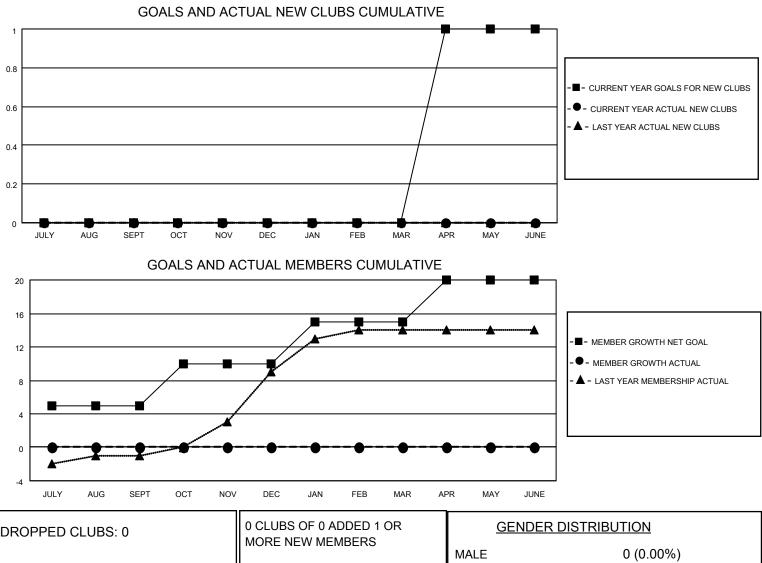

## LOCATION RUSSIAN FEDERATION

District 123

Results as of: 6/30/2023

| Clubs                 |               |           |               | Members               |                         |                         |                                                    |  |
|-----------------------|---------------|-----------|---------------|-----------------------|-------------------------|-------------------------|----------------------------------------------------|--|
| RESULTS FOR 2022-2023 |               |           |               | RESULTS FOR 2022-2023 |                         |                         |                                                    |  |
| QUARTER               | NEW CLUB GOAL | NEW CLUBS | DROPPED CLUBS | QUARTER               | IBER GROWTH NET<br>GOAL | MEMBER GROWTH<br>ACTUAL | DROPPED<br>MEMBERS ACTUAL<br>(including transfers) |  |
| JULY/AUG/SEPT         | 0             | 0         | 0             | JULY/AUG/SEPT         | 5                       | 0                       | 0                                                  |  |
| OCT/NOV/DEC           | 0             | 0         | 0             | OCT/NOV/DEC           | 5                       | 0                       | 0                                                  |  |
| JAN/FEB/MAR           | 0             | 0         | 0             | JAN/FEB/MAR           | 5                       | 0                       | 0                                                  |  |
| APR/MAY/JUNE          | 1             | 0         | 0             | APR/MAY/JUNE          | 5                       | 0                       | 0                                                  |  |

| DROPPED CLUBS: 0 |   | MORE NEW MEMBERS          | MALE 0 (0.00%)                  |           |   |
|------------------|---|---------------------------|---------------------------------|-----------|---|
|                  |   |                           | FEMALE                          | 0 (0.00%) |   |
| DROPPED MEMBERS  |   |                           | NON BINARY                      | 0 (0.00%) |   |
|                  |   |                           | PREFER NOT TO ANSWER            | 0 (0.00%) |   |
| DECEASED         | 0 |                           |                                 |           |   |
| CLUB CANCELLED   | 0 | CLICK HERE FOR CUMULATIVE | TOTAL FAMILY UNIT MEMBERS       | ;         | 0 |
| OTHER            | 0 | MEMBERSHIP DATA           |                                 |           |   |
| TOTAL 0          |   |                           | FAMILY MEMBERS PAYING HALF DUES |           | 0 |
|                  |   |                           |                                 |           |   |